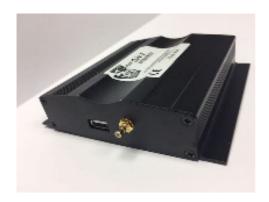

## IN2DIGI D-MB-2 DAB/DAB+ PRODUCT - KEY FACTS

- An aftermarket product designed to provide a fully integrated Infotainment DAB Service just as the Mercedes Benz (MB) OEM installed part
- in2digi product supports Service Following on all platforms, exceeding the OEM deliverable particularly for NTG2.5
- Fit as a "new install" or "DAB to DAB+" upgrade to MB vehicles (typically, mid 2008 to mid 2015 timescale)
- New install:
  - NTG2.5, NTG3 & Audio-20 / Audio-50 systems will need the vehicle to be configured by a Mercedes Benz dealer
  - NTG4 & NTG4.5 / 4.7 COMAND systems are configured internally in the vehicle
  - in2digi product interacts seamlessly with the existing user interface
  - supports an on-glass fitted active antenna
    (a recommended product is to be procured separately)